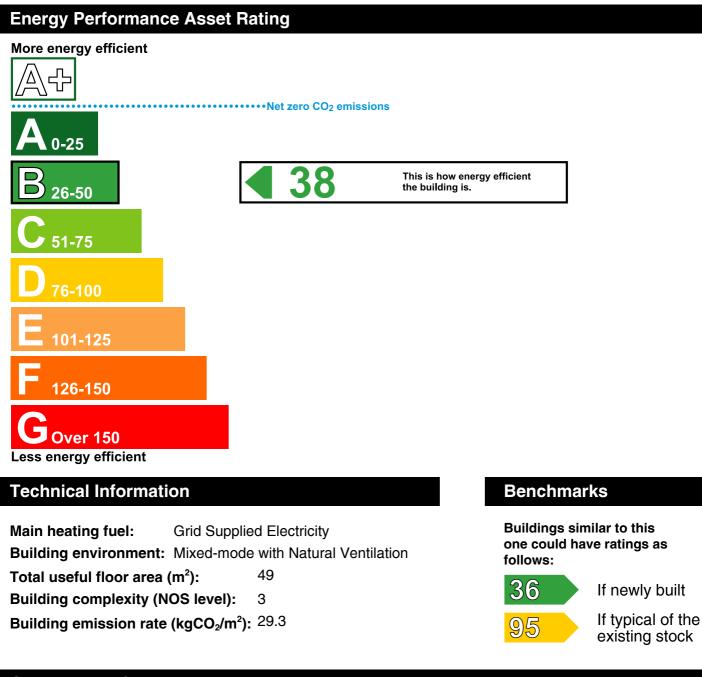

This certificate shows the energy rating of this building. It indicates the energy efficiency of the building fabric and the heating, ventilation, cooling and lighting systems. The rating is compared to two benchmarks for this type of building: one appropriate for new buildings and one appropriate for existing buildings. There is more advice on how to interpret this information on the Government's website www.communities.gov.uk/epbd.